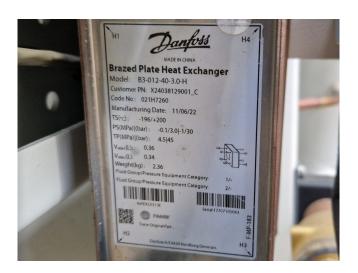

### **Specifications**

| Trane                                   |
|-----------------------------------------|
| RTWF 140 HSE (Brand                     |
| new)                                    |
| Water Cooled Chiller                    |
| 501,0                                   |
| 142,5                                   |
| Freon                                   |
| R513A                                   |
| Shipping weight: 3108                   |
| kg                                      |
| Operating weight: 3296                  |
| kg                                      |
| 3050x1270x1950 mm                       |
| (LxWxH)                                 |
|                                         |
| 2 Trane semi-hermetic                   |
| 2 Trane semi-hermetic screw compressors |
|                                         |
| screw compressors                       |
|                                         |

## Used Trane RTWF 140 HSE (Brand new)

Brand new Trane RTWF 140 HSE water cooled chiller on R513A built in 2023. Complete with 2 Trane semi-hermetic screw compressors, shell and tube as condenser, shell and tube as evaporator, Trane TR200 drive and a control cabinet with a Trane Xstream controller.