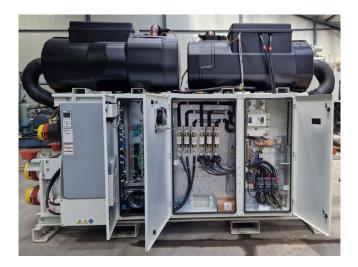

## Used Trane RTWF 140 HSE (Brand new)

Brand new Trane RTWF 140 HSE water cooled chiller on R513A built in 2023. Complete with 2 Trane semi-hermetic screw compressors, shell and tube as condenser, shell and tube as evaporator, Trane TR200 drive and a control cabinet with a Trane Xstream controller.