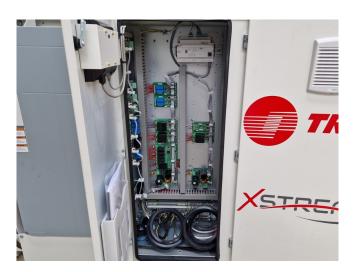

## Used Trane RTWF 140 HSE (Brand new)

Brand new Trane RTWF 140 HSE water cooled chiller on R513A built in 2023. Complete with 2 Trane semi-hermetic screw compressors, shell and tube as condenser, shell and tube as evaporator, Trane TR200 drive and a control cabinet with a Trane Xstream controller.