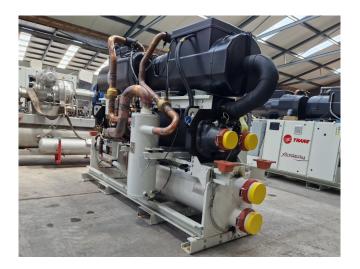

## Used Trane RTWF 140 HSE (Brand new)

Brand new Trane RTWF 140 HSE water cooled chiller on R513A built in 2023. Complete with 2 Trane semi-hermetic screw compressors, shell and tube as condenser, shell and tube as evaporator, Trane TR200 drive and a control cabinet with a Trane Xstream controller.