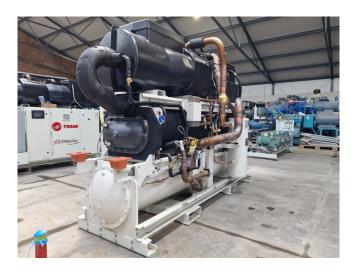

## Used Trane RTWF 140 HSE (Brand new)

Brand new Trane RTWF 140 HSE water cooled chiller on R513A built in 2023. Complete with 2 Trane semi-hermetic screw compressors, shell and tube as condenser, shell and tube as evaporator, Trane TR200 drive and a control cabinet with a Trane Xstream controller.