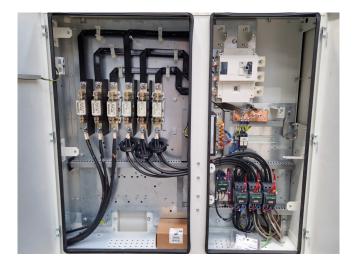

## Used Trane RTWF 140 HSE (Brand new)

Brand new Trane RTWF 140 HSE water cooled chiller on R513A built in 2023. Complete with 2 Trane semi-hermetic screw compressors, shell and tube as condenser, shell and tube as evaporator, Trane TR200 drive and a control cabinet with a Trane Xstream controller.