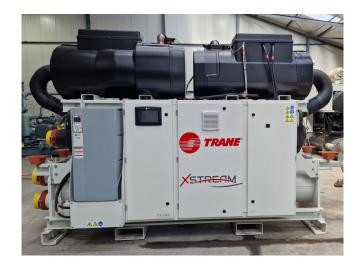

## Used Trane RTWF 140 HSE (Brand new)

Brand new Trane RTWF 140 HSE water cooled chiller on R513A built in 2023. Complete with 2 Trane semi-hermetic screw compressors, shell and tube as condenser, shell and tube as evaporator, Trane TR200 drive and a control cabinet with a Trane Xstream controller.