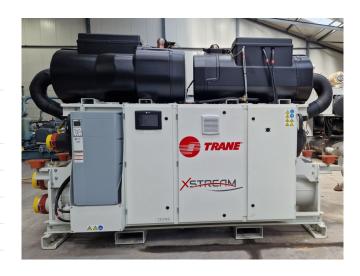

## Used Trane RTWF 140 HSE (Brand new)

Brand new Trane RTWF 140 HSE water cooled chiller on R513A built in 2023. Complete with 2 Trane semi-hermetic screw compressors, shell and tube as condenser, shell and tube as evaporator, Trane TR200 drive and a control cabinet with a Trane Xstream controller.