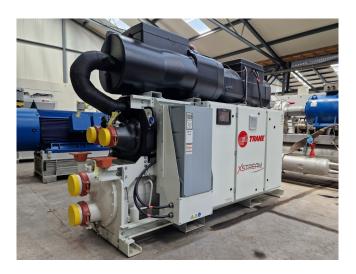

### **Trane RTWF 140 HSE (Brand new)**

## Used Trane RTWF 140 HSE (Brand new)

Brand new Trane RTWF 140 HSE water cooled chiller on R513A built in 2023. Complete with 2 Trane semi-hermetic screw compressors, shell and tube as condenser, shell and tube as evaporator, Trane TR200 drive and a control cabinet with a Trane Xstream controller.