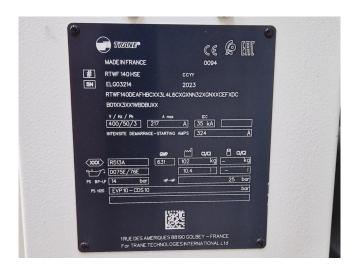

### **Specifications**

| Trane                                   |
|-----------------------------------------|
| RTWF 140 HSE (Brand                     |
| new)                                    |
| Water Cooled Chiller                    |
| 501,0                                   |
| 142,5                                   |
| Freon                                   |
| R513A                                   |
| Shipping weight: 3108                   |
| kg                                      |
| Operating weight: 3296                  |
| kg                                      |
| 3050x1270x1950 mm                       |
| (LxWxH)                                 |
|                                         |
| 2 Trane semi-hermetic                   |
| 2 Trane semi-hermetic screw compressors |
|                                         |
| screw compressors                       |
|                                         |

## Used Trane RTWF 140 HSE (Brand new)

Brand new Trane RTWF 140 HSE water cooled chiller on R513A built in 2023. Complete with 2 Trane semi-hermetic screw compressors, shell and tube as condenser, shell and tube as evaporator, Trane TR200 drive and a control cabinet with a Trane Xstream controller.