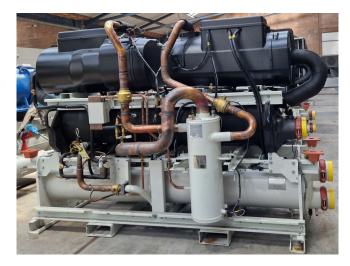

## Used Trane RTWF 140 HSE (Brand new)

Brand new Trane RTWF 140 HSE water cooled chiller on R513A built in 2023. Complete with 2 Trane semi-hermetic screw compressors, shell and tube as condenser, shell and tube as evaporator, Trane TR200 drive and a control cabinet with a Trane Xstream controller.